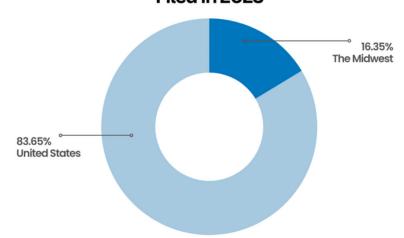

## SMALL BUSINESSES & YOUR CREDIT UNION

According to the US Chamber of Commerce, 2023 was a record-breaking year for new business applications, with over 5.5 Million filed! Of those, 2.7% (148,508) applications were in Michigan alone.

## Total New Business Applications Filed in 2023

Source: US Chamber of Commerce, Map: New Business Applications Surge Across the Country. February 2, 2024